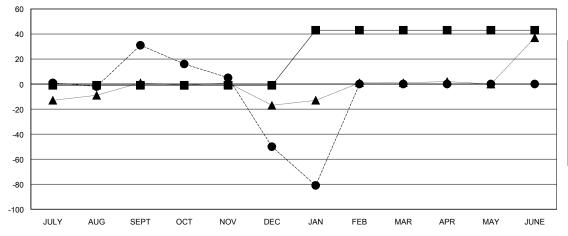

## GOALS AND ACTUAL NEW CLUBS CUMULATIVE

## GOALS AND ACTUAL MEMBERS CUMULATIVE

| -■-   | NEW MEMBER GROWTH NET GOAL |  |
|-------|----------------------------|--|
| . • - | NEW MEMBER GROWTH ACTUAL   |  |

- A - LAST YEAR MEMBERSHIP ACTUAL

| DROPPED CLUBS: 3 |     |
|------------------|-----|
| DROPPED MEMBERS  |     |
| DECEASED         | 15  |
| CLUB CANCELLED   | 15  |
| OTHER            | 221 |
| TOTAL            | 251 |