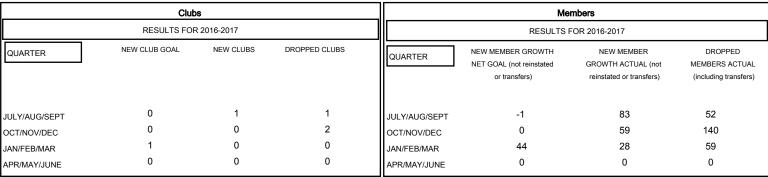

## GOALS AND ACTUAL MEMBERS CUMULATIVE

| -■-   | NEW MEMBER GROWTH NET GOAL |  |
|-------|----------------------------|--|
| . • - | NEW MEMBER GROWTH ACTUAL   |  |

- A - LAST YEAR MEMBERSHIP ACTUAL

| DROPPED CLUBS: 3 |     |
|------------------|-----|
| DROPPED MEMBERS  |     |
| DECEASED         | 15  |
| CLUB CANCELLED   | 15  |
| OTHER            | 221 |
| TOTAL            | 251 |